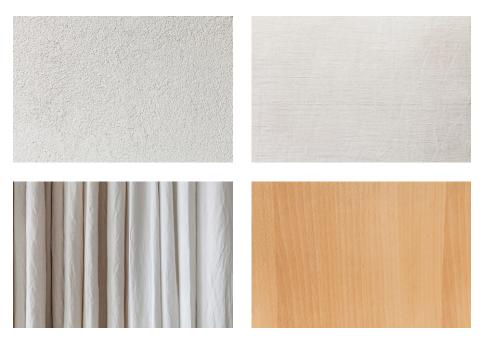

#### CUSTOMISE YOUR PODHOUSE<sup>®</sup> ROOMS

The inside of your Podhouse® has finished white steel walls, the steel beams and posts can be painted whatever colour you choose. You might like to layer up your interiors now or later. Create your own look to suit your style: plaster, linen curtains, fabric panels, or hoop pine ply. Whatever takes your interest.